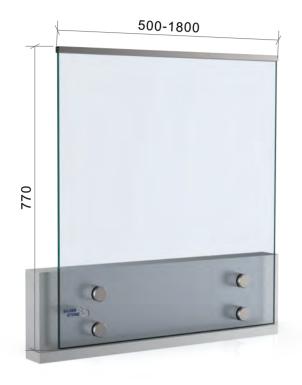

PREMIUM GLASS & HARDWARE

Drawing ID CHS770(500-950) Drawing ID CHS770(1000-1800)

## MATERIAL:

12mm Clear Heat Soaked Glass

## CATALOGUE AND DESCRIPTION:

- > Glass Products
- > Balustrade Glass
- > CHS770 Series