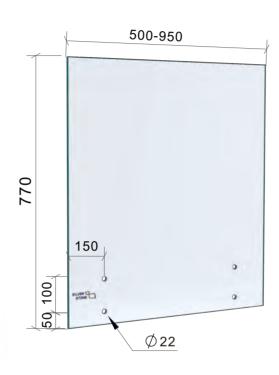

PREMIUM GLASS & HARDWARE

Drawing ID CHS770(500-950) Drawing ID CHS770(1000-1800)

## MATERIAL:

12mm Clear Heat Soaked Glass

## CATALOGUE AND DESCRIPTION:

- > Glass Products
- > Balustrade Glass
- > CHS770 Series