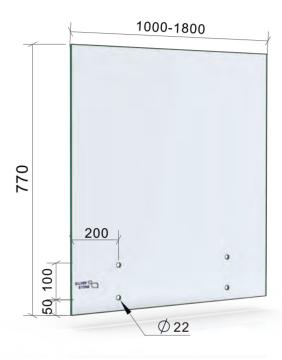

PREMIUM GLASS & HARDWARE

Drawing ID CHS770(500-950) Drawing ID CHS770(1000-1800)

## MATERIAL:

12mm Clear Heat Soaked Glass

## CATALOGUE AND DESCRIPTION:

- > Glass Products
- > Balustrade Glass
- > CHS770 Series